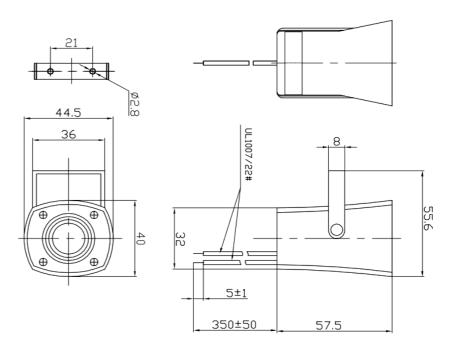

## NOTES:

- 1.ALL DIMENSIONS ARE IN MILLIMETERS
- 2.SPECIFICATIONS SUBJECT TO CHANGE WITHOUT NOTICE

|                   | OTHERWISE<br>SPECIFIED.             |        | Designed by                                              | Date | Checked by | Date         | Approved by | Date  | Drawed date |
|-------------------|-------------------------------------|--------|----------------------------------------------------------|------|------------|--------------|-------------|-------|-------------|
|                   | DIMENSIONS<br>ARE IN<br>MILIMETERS  |        |                                                          |      |            |              |             |       |             |
|                   | 1 1                                 |        |                                                          |      |            |              |             |       |             |
|                   | TOLERANCE<br>S<br>ARE +/-0.5<br>AND | A4     | EST                                                      |      |            | EPS-07-12VDC |             |       |             |
|                   | ANGLES<br>ARE +/-3°<br>EPS-07-      | -12VDC | Changzhou Esuntech Co.,Ltd<br>http://www.esuntech.com.cn |      | S          | iren         | Edition     | Sheet |             |
| .00 540 0540 0004 |                                     |        |                                                          |      | F .00      | E40 0E40     | 0000        |       | 1/1         |