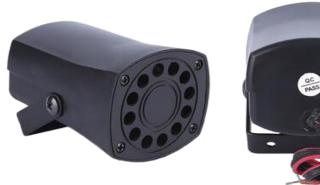

| SPECIFICATION |                        |                   |  |  |  |  |
|---------------|------------------------|-------------------|--|--|--|--|
| 1             | Model No.              | EPS-07-12VDC      |  |  |  |  |
| 2             | Rated Voltage:         | 12VDV             |  |  |  |  |
| 3             | Operating Voltage:     | 8∼15VDC           |  |  |  |  |
| 4             | Rated Current :        | ≤200mA/12VDC      |  |  |  |  |
| 5             | Sound Output :         | 100dB/12VDC/100cm |  |  |  |  |
| 6             | Tone:                  | Siren             |  |  |  |  |
| 7             | Operating Temperature: | -20∼+60℃          |  |  |  |  |
| 8             | Storage Temperature:   | -30∼+70℃          |  |  |  |  |
| 9             | Weight:                |                   |  |  |  |  |
| 10            | Housing Material:      | ABS               |  |  |  |  |
| 11            | RoHS:                  | Yes               |  |  |  |  |